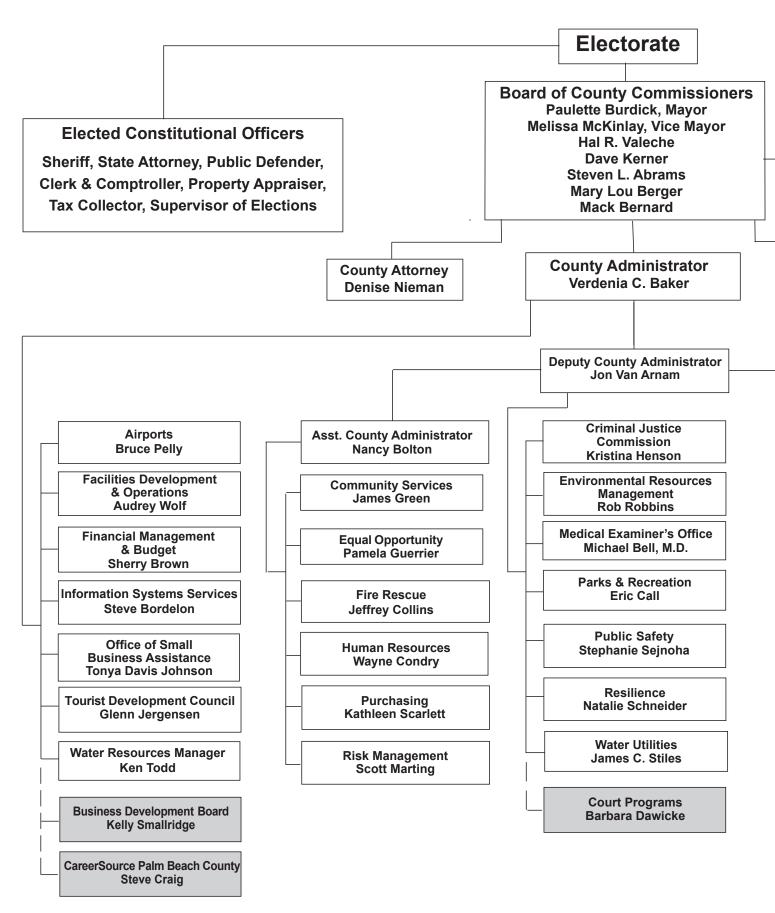

The back of this book includes an overview of county government, an entertainment and leisure section, a commission district map, an organizational chart, listings of elected officials, and interesting facts and figures.

#### **Palm Beach County Board of County Commissioners**

12th Floor

Robert Weisman Palm Beach County Governmental Center 301 N. Olive Ave., West Palm Beach, 33401 355-2001

District #1: Hal R. Valeche

355-2201/877-930-2201

E-mail address: hvaleche@pbcgov.org

District #2: Paulette Burdick, Mayor

355-2202/877-930-2202

E-mail address: pburdick@pbcgov.org

District #3: Dave Kerner

355-2203/877-930-2203

E-mail address: dkerner@pbcgov.org

District #4: Steven L. Abrams

355-2204/877-930-2204

E-mail address: sabrams@pbcgov.org

District #5: Mary Lou Berger

355-2205/877-930-2205

E-mail address: mberger@pbcgov.org

District #6: Melissa McKinlay, Vice Mayor

355-2206/877-930-2206

E-mail address: mmckinlay@pbcgov.org

**District #7: Mack Bernard** 

355-2207/877-930-2207

E-mail address: mbernard@pbcgov.org

County Administrator Verdenia C. Baker

**Visit our Website** 