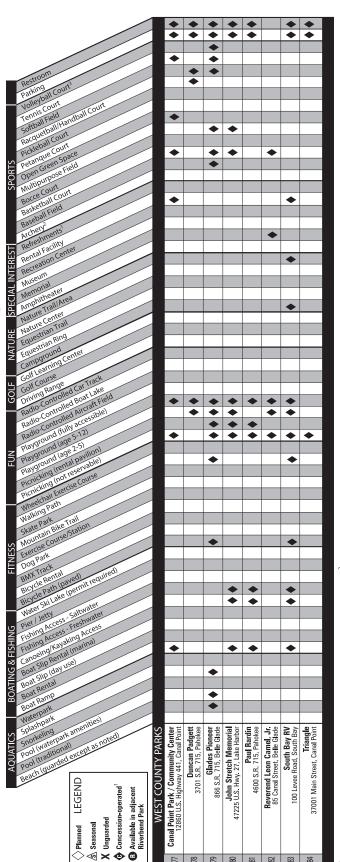

Community Projects

Spay or Neuter Program

233-1281

Volunteer & Community Service Programs

#### EMERGENCY: 561-233-1200, EXT. 0

Public Safety. The Animal Care & Control (ACC) Division is the agency responsible for enforcement of animal laws and the safety and welfare of animals and the public. ACC's mission is to encourage responsibility and humane treatment of animals, enforcement of county, state and federal animal laws, help unite lost pets with owners, encourage early spaying or neutering, and to provide safe shelter and veterinary care for lost, abandoned or unwanted animals. The shelter offers emergency response calls on sick and injured stray domestic animals 24 hours a day, 7 days per week. ACC offers low-cost services or free spay/neuter services for dogs and cats, call 561-233-1261. For additional information about injured wildlife call the Florida Fish and Wildlife Conservation Commission at 625-5122 or Busch Wildlife at 575-3399.

#### Animal Rescue League

686-3663

www.peggyadams.org

Peggy Adams Animal Rescue League 3200 N. Military Trail, WPB 33409

Our mission is to provide shelter to lost, homeless and unwanted animals; to furnish medical and other services for the care of companion animals; to care for, protect, and find quality homes for homeless and neglected animals.

**Animals: Bites** 

Public Safety. Animal Care & Control (ACC) handles rabies surveilance covering 2,300 sq. miles and 38 municipalities. When a person has been bitten by an animal and the skin has been scratched or punctured drawing blood, the ACC must be notified immediately. The County Health Unit will require unvaccinated animals to be quarantined at ACC or a veterinary hospital for rabies observation. The owner must pay for all quarantine and medical expenses.

## Animals: Boarding, Grooming and/or Selling 233-1209 or 233-1227

Public Safety. Persons who breed cats or dogs, or operate pet shops, kennels, stables, grooming parlors and/or any animal related business are required to obtain a permit from ACC. The permits include a fee, and special operating requirements. Businesses are responsible for assuring compliance with any zoning or code ordinances. Periodic inspections may apply.

## Animals: Breeder Permit 233-1209 or 233-1227

Public Safety. Breeding of dogs and cats is regulated by ACC and is prohibited without a valid permit. The permit is issued by the Division and is valid for one year. A hobby breeder must obtain an unaltered license tag for each unaltered dog or cat covered under the hobby breeder permit. Intentional or unintentional breeding requires a permit. Failure to obtain permits may result in citations and fines.

### Animals: License Tags 233-1264 or 233-1272 Pet Data at 855-223-1678

Public Safety. All dogs and cats four months of age and older must be vaccinated against rabies. On or before the date a dog or cat is six (6) months of age, within 30 calendar days of acquiring a dog or cat, or 30 calendar days after a dog or cat enters Palm Beach County, the pet must be wearing a current Palm Beach County rabies license tag. With a current rabies vaccination, the license tag can be purchased online at, <a href="https://www.pbcgov.com/snap">www.pbcgov.com/snap</a> or <a href="https://www.pbcgov.com/snap">www.pbcgov.com/snap</a> or <a href="https://www.pbcgov.com/snap">www.pbcgov.com/snap</a> or <a href="https://www.pbcgov.com/snap">www.pbcdata.com</a>. For tag fees, call 561-233-1264 or 1272, or call Pet Data at 855-223-1678. Pet Data, located in Irving, TX processes invoicing, renewals, and collections of license tags of ACC.

## Animals: Lost or Found Pets 233-1282

www.pbcgov.com/snap

Public Safety. Animal Care & Control (ACC) offers an online service for reporting lost or found pets, <a href="www.pbcgov.com/snap">www.pbcgov.com/snap</a>. Pet owners should visit all animal shelters every few days to visually look for their lost pet. Photos of lost/found pets at the shelter are available on the website. Pets found by the public must be reported immediately to ACC by using the website above.