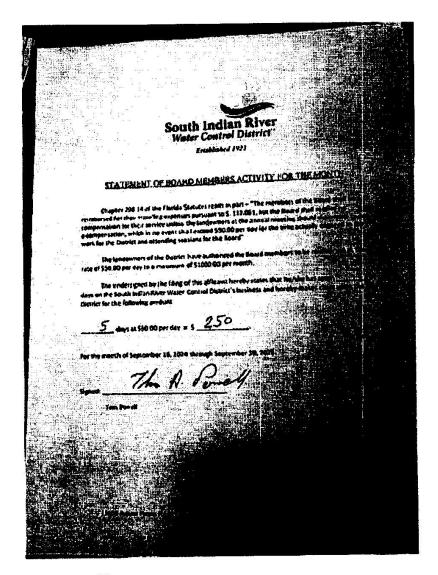

## STATEMENT OF BOARD MEMBERS ACTIVITY FOR THE MONTH

Chapter 298.14 of the Florida Statutes reads in part – "The members of the Board shall be reimbursed for their traveling expenses pursuant to S. 112.061, but the Board shall receive no compensation for their service unless the landowners at the annual meeting should determine to pay a compensation, which in no event shall exceed \$50.00 per day for the time actually engaged in the work for the District and attending sessions for the Board".

The landowners of the District have authorized the Board members to be reimbursed at the rate of \$50.00 per day to a maximum of \$1000.00 per month.

A Florida Special District 15600 Jupiter Farms Road • Jupiter, Flonda 33478-9399 • (561) 747-0550 • Fax (561) 747-9182