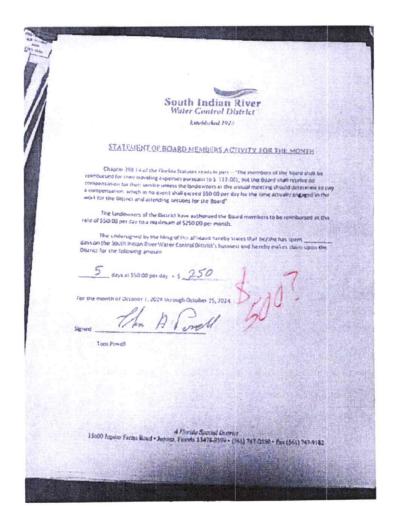

#### STATEMENT OF BOARD MEMBERS ACTIVITY FOR THE MONTH

Chapter 298.14 of the Florida Statutes reads in part – "The members of the Board shall be reimbursed for their traveling expenses pursuant to \$. 112.061, but the Board shall receive no compensation for their service unless the landowners at the annual meeting should determine to pay a compensation, which in no event shall exceed \$50.00 per day for the time actually engaged in the work for the District and attending sessions for the Board".

The landowners of the District have authorized the Board members to be reimbursed at the rate of \$50.00 per day to a maximum of \$250.00 per month.

| rate of \$50.00 per day to a maximum of \$250.00 per month.                                                                                                                                                   |   |  |
|---------------------------------------------------------------------------------------------------------------------------------------------------------------------------------------------------------------|---|--|
| The undersigned by the filing of this affidavit hereby states that he/she has spen days on the South Indian River Water Control District's business and hereby makes clain District for the following amount. | t |  |
| 5 days at \$50.00 per day = \$250                                                                                                                                                                             |   |  |
| For the month of October 16, 2024 through November 15, 2024.                                                                                                                                                  |   |  |

Signed:

Tom Powell